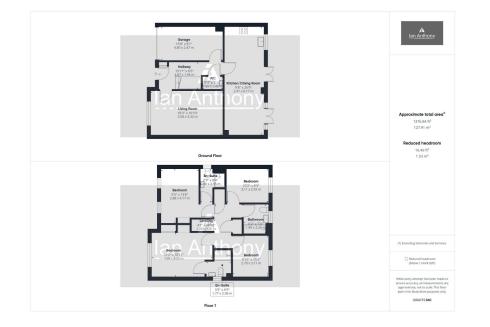

🍋 4 🚰 4 🚘 1

We are delighted to bring to market this excellently presented modern four bedroomed detached family home within the ever popular residential location of the High Grove Park estate. In brief the dwelling comprises an entrance hall, open plan kitchen / diner, living room and downstairs cloak room. Whilst to the first floor offers a master bedroom with en-suite, another bedroom with an en-suite, two further bedrooms and a family bathroom. Outside of the property there is a low-maintenance front garden area with ample parking, and a generous garden to the rear with an integral garage currently used for storage. The property is located within close proximity to Ormskirk town centre and all of its local amenities with easy access to the Linear Park. Viewings are highly recommended to appreciate what this beautiful family home has to offer to you!!!